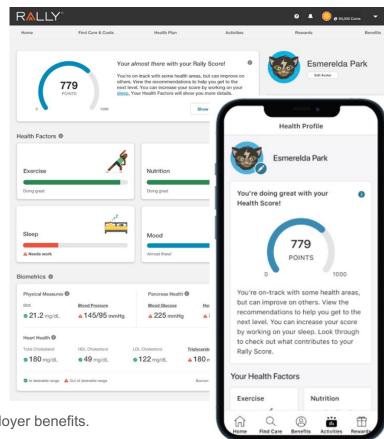

## Are You As Healthy As You Think?

Health Score is designed to help you understand where you are in your health journey and

maintain a healthy lifestyle.

Start with a quick Health Survey to discover your Health Score.

From there, you'll get personalized recommendations designed to help you move more, eat better, and stress less.

Need more motivation? Earn Rally Coins for almost everything you do on Rally, which are good for chances to win cool rewards.